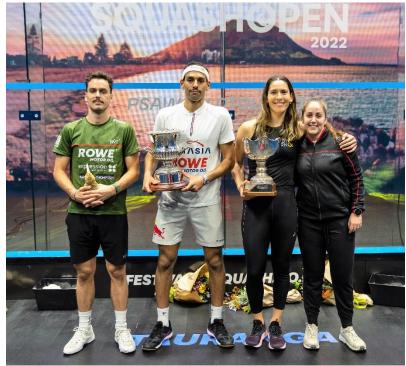

# 2022 NZ Open

# BARFOOT & THOMPSON NEW ZEALAND OPEN 2022

#### ROBERTSON LODGES NEW ZEALAND OPEN 2022

#### Main Draw

| ROUND 1                                                                                                                   | ROUND 2                                                                      | QUARTER FINAL                                                                   | SEMI FINAL                                                                        | FINAL                                                                         |
|---------------------------------------------------------------------------------------------------------------------------|------------------------------------------------------------------------------|---------------------------------------------------------------------------------|-----------------------------------------------------------------------------------|-------------------------------------------------------------------------------|
| 08 Nov 2022                                                                                                               | 09 Nov 2022                                                                  | 10 - 11 Nov 2022                                                                | 12 Nov 2022                                                                       | 13 Nov 2022                                                                   |
| [1] Paul Coll (NZL)<br>[Bye]<br>Christopher Gordon (USA)<br>6-11, 11-8, 3-11, 3-11 (41m)<br>[9/16] Timothy Brownell (USA) | [1] Paul Coll (NZL)<br>11-6, 11-9, 11-3 (42m)<br>Timothy Brownell (USA)      | [1] Paul Coll (NZL)                                                             | [¶ Paul Coll (NZL)<br>11-9, 11-8, 11-4 (37m)<br> 7  Abdulla Mohd Al Tamimi (QAT)  |                                                                               |
| [9/16] Greg Lobban (SCO)<br>11-6, 11-7, 11-6 (45m)<br>Rex Hedrick (AUS)                                                   | Greg Lobban (SCO)<br>8-11, 11-6, 3-11, 7-11 (43m)<br>[6] Adrian Waller (ENG) | 11-7, 11-6, 11-9 (36m)<br>[6] Adrian Waller (ENG)                               |                                                                                   |                                                                               |
| [6] Adrian Waller (ENG) [7] Abdulla Mohd Al Tamimi (QAT)                                                                  |                                                                              |                                                                                 |                                                                                   |                                                                               |
| Bye]                                                                                                                      | [7] Abdulla Mohd Al Tamimi (QAT)                                             |                                                                                 |                                                                                   |                                                                               |
| Syed Azlan Amjad (QAT)<br>11-13, 8-11, 7-11 (37m)<br>[9/16] Balazs Farkas (HUN)                                           | 11-8, 11-2, 11-6 (27m)<br>Balazs Farkas (HUN)                                | [7] Abdulla Mohd Al Tamimi (QAT)<br>11-5, 11-5 (19m)<br>David Baillargeon (CAN) |                                                                                   | [1] Paul Coll (NZL) 11-9, 8-11, 4-11, 7-11 (62m) [2] Mohamed ElShorbagy (ENG) |
| (9/16] David Baillargeon (CAN)<br>11-7, 11-4, 8-11, 11-1 (52m)<br>(WC] Lwamba Chileshe (NZL)                              | David Baillargeon (CAN)<br>16-14, 12-10, 16-14 (63m)                         |                                                                                 |                                                                                   |                                                                               |
| [Bye]<br>[4] Miguel Rodriguez (COL)                                                                                       | [4] Miguel Rodriguez (COL)                                                   |                                                                                 |                                                                                   |                                                                               |
| [3] Victor Crouin (FRA)<br>Bye]                                                                                           | [3] Victor Crouin (FRA)                                                      | [3] Victor Crouin (FRA)<br>11-2, 11-7, 13-11 (36m)<br>Andrew Douglas (USA)      | [3] Victor Crouin (FRA)<br>9-11, 8-11, 4-11 (40m)<br>[2] Mohamed ElShorbagy (ENG) |                                                                               |
| Spencer Lovejoy (USA)<br>11-5, 5-11, 7-11, 6-11 (43m)<br>[9/16] Henry Leung (HKG)                                         | 11-2, 11-2, 11-4 (28m)<br>Henry Leung (HKG)                                  |                                                                                 |                                                                                   |                                                                               |
| [9/16] Tsz Kwan Lau (HKG)<br>4-11, 10-12, 8-11 (33m)<br><b>Andrew Douglas (USA)</b>                                       | Andrew Douglas (USA)<br>11-9, 11-4, 11-3 (39m)                               |                                                                                 |                                                                                   |                                                                               |
| [Bye]<br>[8] Sebastien Bonmalais (FRA)                                                                                    | [8] Sebastien Bonmalais (FRA)                                                |                                                                                 |                                                                                   |                                                                               |
| [5] Saurav Ghosal (IND)<br>Bye]                                                                                           | [5] Saurav Ghosal (IND)                                                      | Leandro Romiglio (ARG)                                                          |                                                                                   |                                                                               |
| Martin Svec (CZE)<br>7-11, 12-14, 6-11 (35m)<br>[9/16] Leandro Romiglio (ARG)                                             | 7-11, 4-11, 11-8, 11-7, 7-11 (67m)<br>Leandro Pomiglio (ARG)                 |                                                                                 |                                                                                   |                                                                               |
| <b>[9/16] Charlie Lee (ENG)</b><br>11-3, 11-3, 11-3 (28m)<br>Addeen Idrakie (MAS)                                         | Charlie Lee (ENG)<br>7-11, 3-11, 10-12 (36m)                                 | 4-11, 9-11, 5-11 (29m) [2] Mohamed ElShorbagy (ENG)                             |                                                                                   |                                                                               |
| Bye]<br>[2] Mohamed EShorbagy (ENG)                                                                                       | [2] Mohamed ElShorbagy (ENG)                                                 |                                                                                 |                                                                                   |                                                                               |