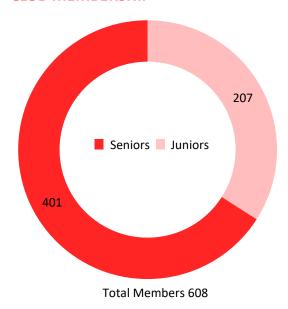

Membership has again remained strong and has peaked at 613 full members. It has also been great to see so many

There are so many high points coming from the activity this year, from hosting the Cousins Shield/Mitchell Cup teams, the NZ Senior Champs and the PSA satellite event alongside the highly popular Festival of Squash at the TECT arena. None of this would have been possible without the huge effort from all the people who have given up their time to enable these events to happen.

# MEMBERSHIP STATISTICS

"The popularity of membership to this facility continues to astound and is testament to a superior facility and the comprehensive activities made available to its members"