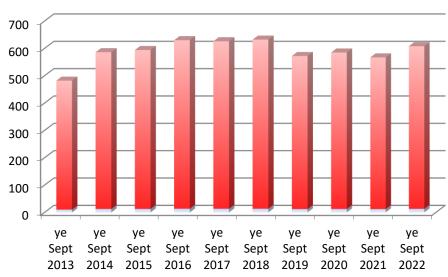

# MEMBERSHIP STATISTICS

"The popularity of membership to this facility continues to astound and is testament to a superior facility and the comprehensive activities made available to its members"

#### **MEMBERSHIP**

\*Two additional courts added 2014

"The reward for work well done is the opportunity to do more"

- Since opening in October 2011 at our new location, membership has grown to over 600
  members. This excludes casual/leisure members, business house teams, Tauranga Boys College
  students, other local schools, community user groups (approx. an additional 1,500)
- Every year Devoy Squash & Fitness members and guests spend over **15,000 hours** on court equating to an impressive **20,000 games of squash**
- We have the largest squash membership of any squash club in New Zealand
- We have the largest graded membership in the Bay of Plenty
- In 2017 we hosted the World Junior Squash Championships with entries from 28 countries
- In 2022 we co-hosted the NZ Open that had been in recess for over 30 years
- In 2023 we will be hosting the **World Men's Team Championship** with the best players in the world with expected entries from up to 30 countries
- We won the Men's A Grade Teams **Cousins Shield** Competition for the first time in our 50 year history in 2017 then backed this **up winning it again in 2018 & 2022.**
- A permanent **All-Glass exhibition court** was installed in 2021. The only squash club in NZ with an all-glass court and one of only 2 in Australasia
- We celebrated our 50 year Anniversary in 2017
- This year, members have excelled and won age group, regional and national titles as well as representing New Zealand and world junior teams.
- Our junior programme was **fully subscribed** with a waiting list established.
- Court usage during peak times (3.00pm 7.00pm) was at **90% capacity** during weekdays.
- We are stockists of the **largest selection** of squash rackets in the Bay of Plenty.
- We have hosted a number of tournaments including the largest event in the country NZ Secondary Schools Championship, Cousins Shield/Mitchell Cup, NZ Champs, Open Tournament, B Grade Tournament, Doubles Tournaments, Masters, Junior and fun tournaments.