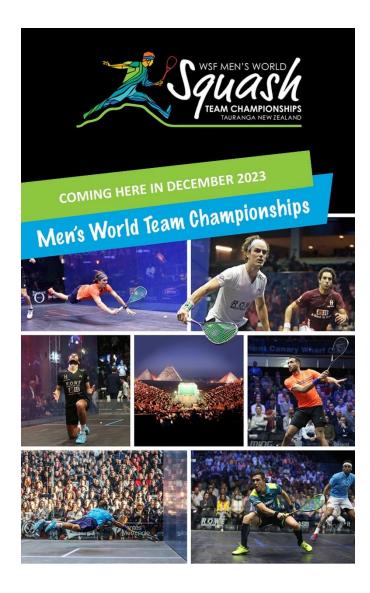

Finally, I would like to acknowledge and thank our Club Manager, Karl Brown, for his continued dedication to the sport and to our club, maintaining a high standard throughout. 2023 is shaping up to be another big year for squash in Tauranga with the Festival of Squash returning followed by the highly anticipated World Men's Teams Champs! Wishing you all a safe and merry Christmas. Enjoy the time with family and friends. See you all next year!

The major activity for the year sees the World Men's Teams Champs, showcasing the best players in the world, right here, in December. This bi-annual event finds the best Men's Team in the world. If you thought the NZ Open last year was impressive, this event takes big to another level and is one of the premier squash events on the world calendar. Wrapped around the World Men's will be the Oceania Junior Champs, Junior Trans-Tasman test along with the return of the NZ Open. Matches will be spread once again between the glass court at Baypark and our club facilities. Look out for over two weeks of the best squash you will probably ever see in this country — right here in Tauranga.

## World Men's Championship Dec 2023

The World's best – right here in Tauranga wsfmensteams.com