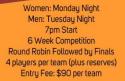

## Friday Night 9s Racketball

New format - Play a Tournament in one evening

Games to 9 points - best of 3 games - play 3 matches in an evening

\$25 entry includes first drink FREE and Pizza supper

No grading points. Rackets provided 6pm start. 3 games guaranteed. Mixed draws dependent on entrie Open to B - C - D - E grade level players.

Non DSFC members may be balloted out if maximum entry reache Limited to 32 entries . Spot prizes

Enter at office@devoysquashandfitness.co.nz

Friday 8 April

0 devoy **squash** +fitness

centre Vaccine pass required for entry