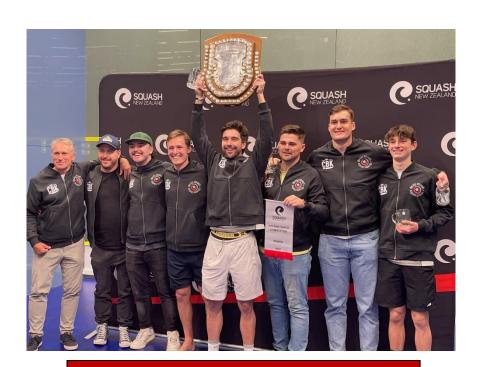

"defend the den" and take out the prestigious Cousins

to watch as it brings out the best of the players as they

Shield. This showcased what makes teams squash so good

fight through the highs and lows for their respective clubs.

#### 2022 Activity

A full round of activities ensued in 2022 with Cousins Shield/Mitchell Cup, NZ Champs, NZ Open along with our regular Open, A2, Masters & Doubles Tournaments. Looking back this was a pretty huge achievement and thank you to all the volunteers who stood up to deliver all the various components of these events. One of many highlights for the year was our Men's Team winning the Cousins Shield in a supercharged atmosphere in and around the glass court. Nothing can match the drama of a teams competition and our boys totally delivered on the day. A great spectacle to be part of and congratulations to the team taking home one of the premier trophies.