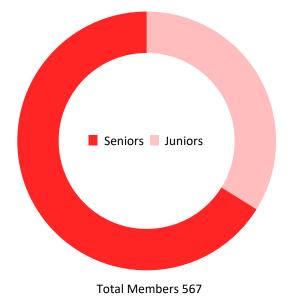

### At 30 September 2021 MEMBERSHIP STATISTICS

"The popularity of membership to this facility continues to astound and is testament to a superior facility and the comprehensive activities made available to members"

### **MEMBERSHIP**

"The reward for work well done is the opportunity to do more"

- Since opening in October 2011 at our new location, membership has grown to just under 600 members. This excludes casual/leisure members, business house teams, Tauranga Boys College students, other local schools, community user groups (approx. an additional 1,500)
- Every year Devoy Squash & Fitness members and guests spend over **15,000 hours** on court equating to an impressive **20,000 games of squash**
- We have the largest squash membership of any squash club in New Zealand
- We have the largest graded membership in the Bay of Plenty
- In 2017 we hosted the World Junior Squash Championships with entries from 28 countries
- In 2023 we will be hosting the **World Men's Team Championship** with the best players in the world with expected entries from up to 30 countries
- We won the Men's A Grade Teams **Cousins Shield** Competition for the first time in our 50 year history in 2017 then backed this **up winning it again in 2018.** 2021 saw the team placed as runners-up
- A permanent **All-Glass exhibition court** was installed in 2021. The only squash club in NZ with an all-glass court and one of only 2 in Australasia
- We celebrated our 50 year Anniversary in 2017
- This year, members have excelled and won age group, regional and national titles as well as **representing New Zealand** and world junior teams.
- Our junior programme was **fully subscribed** with a waiting list established.
- Court usage during peak times (3.00pm 7.00pm) was at 90% capacity during weekdays.
- We are stockists of the largest selection of squash rackets in the Bay of Plenty.
- We have hosted a number of tournaments including the largest event in the country NZ Secondary Schools Championship, Cousins Shield/Mitchell Cup, Open Tournament, B Grade Tournament, Doubles Tournaments, Masters, Junior and fun tournaments.