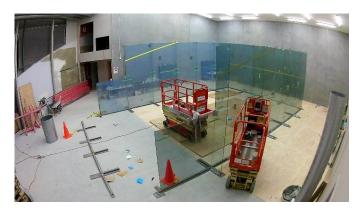

### Karl Brown OPERATIONS MANAGER

2021 for DSFC was certainly a year of disruption. Our \$1.5m building expansion commenced in January and systematically caused some form of disruption for the rest of the year. Courts were closed on a regular basis to accommodate construction and our changing facilities were relocated to temporary facilities on the deck. While functional, the day the showers and toilets were craned away was a welcome relief. Contractors caused disruption with noise, dust and general interruption but the club remained fully operational during the whole construction period. Thank you to all members who embraced the process and worked with us to "get the job done". As if construction wasn't enough of a distraction we were forced into another 21 day lockdown in August. Maybe slightly wiser with this second enforced lockdown everyone seemed to be better prepared and definitely super keen for activity when we were allowed back on court. Members were given the option to continue their membership subs during this lockdown and this financial support by 99% of the membership was hugely appreciated and ensured we finished the year in a strong position - Thank You

#### Facilities

The obvious improvement to the facilities has been the completion of the 280m2 building extension that now houses the only all-glass exhibition court in NZ. Larger and

grassroots

THE LION FOUNDATION

- August 2021
- Internal fitout commenced
- Changing rooms fitout

- September 2021
- Glass exhibition court install
- Floor coverings installed

- October 2021
- Change rooms completed
- Glass court floor installed