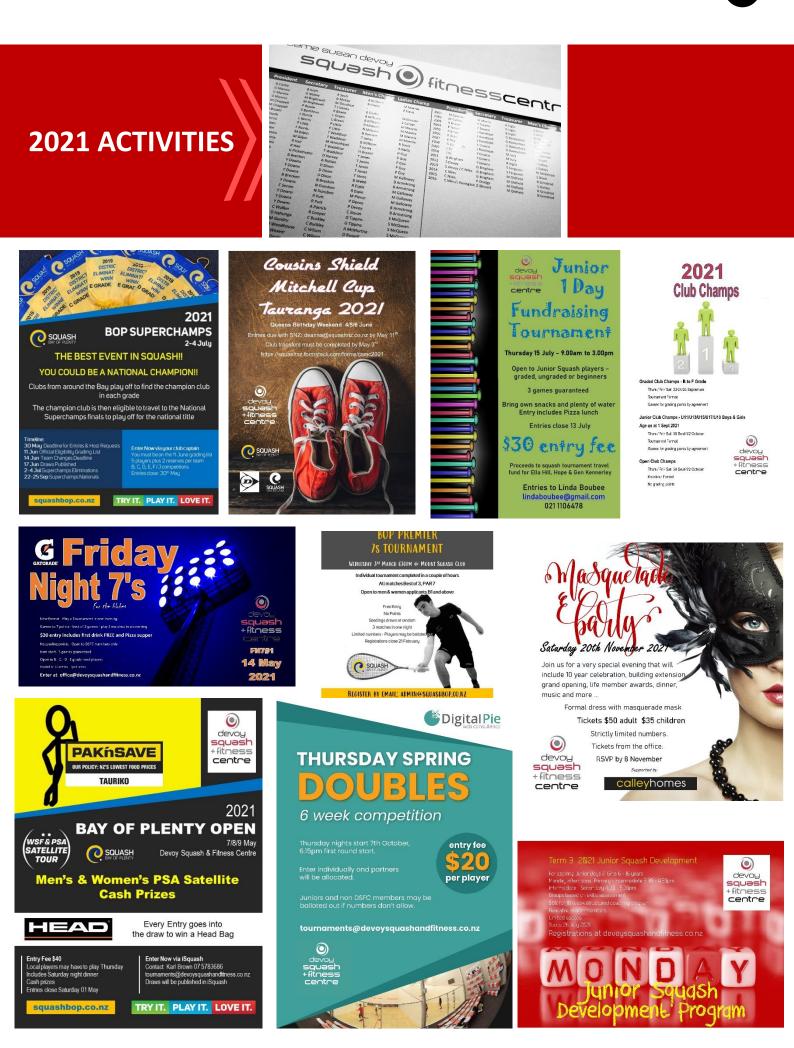

#### 2021 Activity

Despite the construction and lockdown disruptions we still managed to run a very busy and successful calendar of events. We were reasonably lucky with only a couple of cancellations including the Digital Pie A2 Tournament that we could not reschedule after lockdown. We held the prestigious Cousins Shield/Mitchell Cup tournament over Queens Birthday weekend, and even with restricted changing facilities it was a major success, to the point that we have been allocated this event for 2022. The NZ Secondary Schools Champs being the largest squash event in the country was also a resounding success and we have now completed our 3 year cycle hosting this monster event with the help of Mount & Te Puke Squash clubs. Rounding out the year we ran our very popular Pak n Save Open, Devoy Masters and Russell Builders Doubles events. Wrapped around these were some new activities including Friday Night 7's, Intraclub and our ultra successful Thursday night doubles.

### 2022 Activity

Every year about here we say we have another huge year coming up that is bigger and better than the previous. It seems that big events are attracted to the largest squash club in the country and now we have the only all-glass exhibition court in the country the trend continues. Along with our usual run of Open, Masters, A2 & Doubles Tournaments we will also be hosting the Cousins Shield/Mitchell Cup for a second year in a row, and for the very first time we will also be hosting the NZ Senior Champs where the NZ Men's & Women's Champions are crowned. This is must see squash with all the top players playing on our new glass court.