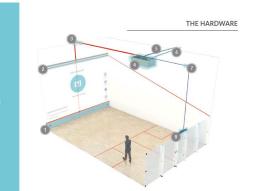

better appointed change facilities round out the extension and will better serve us for larger events that we seem to attracting more and more of. As part of the building expansion we also installed the second interactiveSQUASH court in the country. Utilizing world leading technology the CBK interactiveSQUASH court now provides a series of training and game options catering to a wide range of players vastly expanding the ways you get exercise on a squash court. We want to recognize the wonderful support of the funders who shared our vision and contributed by way of grants to complete the build.

- November 2021
- Practical completion inside
- Change facilities & glass court operational

Proudly supported by

Proudly supported by

e SQUASH 📽

GAMING MODULES

MONSTER

These are just a sample of the many games modules available for the interactiveSquash system. More gaming modules are under development and coming soon.