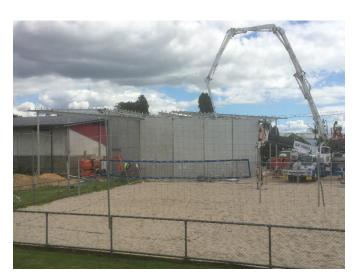

### Karl Brown OPERATIONS MANAGER

2021 for DSFC was certainly a year of disruption. Our \$1.5m building expansion commenced in January and systematically caused some form of disruption for the rest of the year. Courts were closed on a regular basis to accommodate construction and our changing facilities were relocated to temporary facilities on the deck. While functional, the day the showers and toilets were craned away was a welcome relief. Contractors caused disruption with noise, dust and general interruption but the club remained fully operational during the whole construction period. Thank you to all members who embraced the process and worked with us to "get the job done". As if construction wasn't enough of a distraction we were forced into another 21 day lockdown in August. Maybe slightly wiser with this second enforced lockdown everyone seemed to be better prepared and definitely super keen for activity when we were allowed back on court. Members were given the option to continue their membership subs during this lockdown and this financial support by 99% of the membership was hugely appreciated and ensured we finished the year in a strong position - Thank You

- January 2021
- Construction commenced
- Existing changing rooms demolished

- March 2021
- Foundations poured
- Concrete tilt panels placed

- February 2021
- Footings and groundworks commence
- Steel placed for piles

- April 2021
- Steel Framing placed
- Block walls constructed

- May 2021
- Concrete floor poured
- New building connections completed

- July 2021
- Ceilings installed
- Lighting installed

- June 2021
- External cladding
- Plumbing connections completed