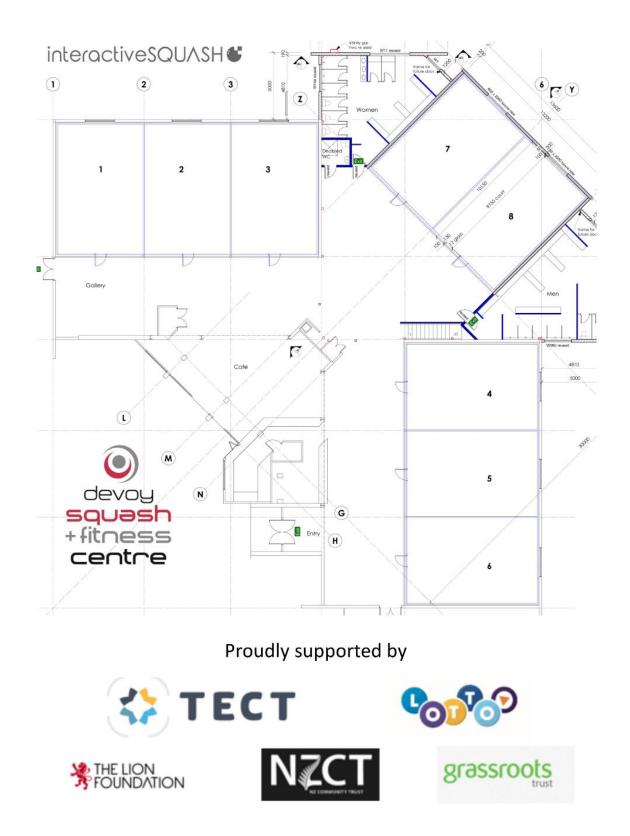

better appointed change facilities round out the extension and will better serve us for larger events that we seem to attracting more and more of. As part of the building expansion we also installed the second interactiveSQUASH court in the country. Utilizing world leading technology the CBK interactiveSQUASH court now provides a series of training and game options catering to a wide range of players vastly expanding the ways you get exercise on a squash court. We want to recognize the wonderful support of the funders who shared our vision and contributed by way of grants to complete the build.

#### Facilities

The obvious improvement to the facilities has been the completion of the 280m2 building extension that now houses the only all-glass exhibition court in NZ. Larger and

grassroots

THE LION FOUNDATION

- November 2021
- Practical completion inside
- Change facilities & glass court operational

Proudly supported by

Proudly supported by

e SQUASH 📽

GAMING MODULES

MONSTER

These are just a sample of the many games modules available for the interactiveSquash system. More gaming modules are under development and coming soon.