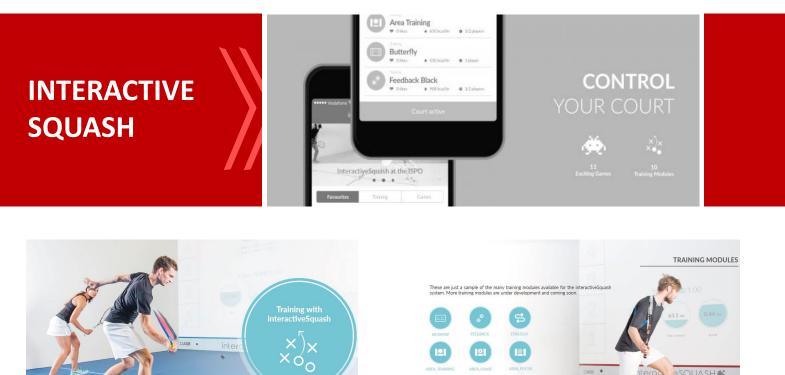

better appointed change facilities round out the extension and will better serve us for larger events that we seem to attracting more and more of. As part of the building expansion we also installed the second interactiveSQUASH court in the country. Utilizing world leading technology the CBK interactiveSQUASH court now provides a series of training and game options catering to a wide range of players vastly expanding the ways you get exercise on a squash court. We want to recognize the wonderful support of the funders who shared our vision and contributed by way of grants to complete the build.

- November 2021
- Practical completion inside
- Change facilities & glass court operational

Proudly supported by

Proudly supported by

e SQUASH 📽

GAMING MODULES

MONSTER

These are just a sample of the many games modules available for the interactiveSquash system. More gaming modules are under development and coming soon.