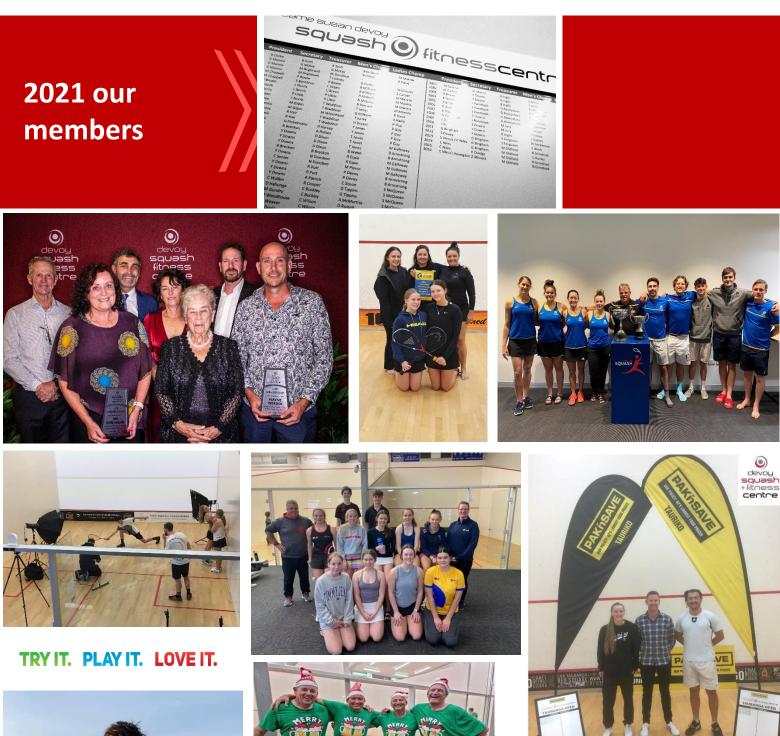

#### **Life Members**

This year life memberships were awarded to 2 members who have shown outstanding contribution to the club. Welcome to a small but prestigious group Deb Boyd-Collins & Wayne Werder. Great to see the ultimate recognition for an exceptional contribution to the fabric and culture of the club.

John Scott LIFE MEMBER Awarded 2011

Karl Brown LIFE MEMBER Awarded 2011

John Revington LIFE MEMBER Awarded 2011

Wayne Werder LIFE MEMBER Awarded 2021

Deb Boyd-Collins LIFE MEMBER Awarded 2021