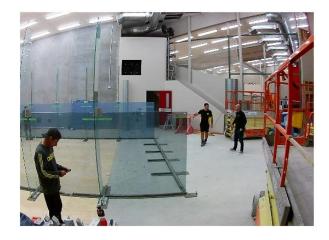

#### Facilities

The obvious improvement to the facilities has been the completion of the 280m2 building extension that now houses the only all-glass exhibition court in NZ. Larger and

grassroots

THE LION FOUNDATION

- November 2021
- Practical completion inside
- Change facilities & glass court operational

Proudly supported by

Proudly supported by

e SQUASH 📽

GAMING MODULES

MONSTER

These are just a sample of the many games modules available for the interactiveSquash system. More gaming modules are under development and coming soon.