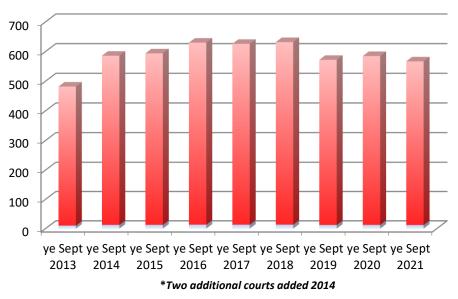

### At 30 September 2021 MEMBERSHIP STATISTICS

"The popularity of membership to this facility continues to astound and is testament to a superior facility and the comprehensive activities made available to members"

### **MEMBERSHIP**

"The reward for work well done is the opportunity to do more"

- Since opening in October 2011 at our new location, membership has grown to just under 600 members. This excludes casual/leisure members, business house teams, Tauranga Boys College students, other local schools, community user groups (approx. an additional 1,500)
- Every year Devoy Squash & Fitness members and guests spend over **15,000 hours** on court equating to an impressive **20,000 games of squash**
- We have the largest squash membership of any squash club in New Zealand
- We have the largest graded membership in the Bay of Plenty
- In 2017 we hosted the World Junior Squash Championships with entries from 28 countries
- In 2023 we will be hosting the **World Men's Team Championship** with the best players in the world with expected entries from up to 30 countries
- We won the Men's A Grade Teams **Cousins Shield** Competition for the first time in our 50 year history in 2017 then backed this **up winning it again in 2018.** 2021 saw the team placed as runners-up
- A permanent **All-Glass exhibition court** was installed in 2021. The only squash club in NZ with an all-glass court and one of only 2 in Australasia
- We celebrated our 50 year Anniversary in 2017
- This year, members have excelled and won age group, regional and national titles as well as **representing New Zealand** and world junior teams.
- Our junior programme was **fully subscribed** with a waiting list established.
- Court usage during peak times (3.00pm 7.00pm) was at 90% capacity during weekdays.
- We are stockists of the largest selection of squash rackets in the Bay of Plenty.
- We have hosted a number of tournaments including the largest event in the country NZ Secondary Schools Championship, Cousins Shield/Mitchell Cup, Open Tournament, B Grade Tournament, Doubles Tournaments, Masters, Junior and fun tournaments.