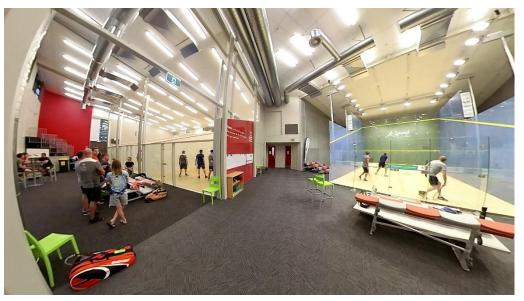

#### Facilities

The obvious improvement to the facilities has been the completion of the 280m2 building extension that now houses the only all-glass exhibition court in NZ. Larger and

grassroots

THE LION FOUNDATION

better appointed change facilities round out the extension and will better serve us for larger events that we seem to attracting more and more of. As part of the building expansion we also installed the second interactiveSQUASH court in the country. Utilizing world leading technology the CBK interactiveSQUASH court now provides a series of training and game options catering to a wide range of players vastly expanding the ways you get exercise on a squash court. We want to recognize the wonderful support of the funders who shared our vision and contributed by way of grants to complete the build.