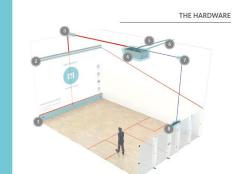

# interactiveSQU/SH Strain Strai

Main cord
 Box (mounted on to ceiling)
 CATS Internet connection
 CATS calks (camera connection)
 AC power
 Camera mount (optional)
 Requirements:

Decloste power ounet
 Active internet connection
 Celling mount space (aprox.
 7 meters / 23ft from front wall)
 Celling must be load-bearing
 up to 80kg / 176lbs