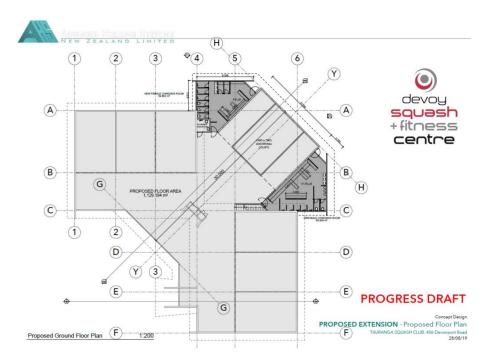

### Facilities

We endeavor to provide the best squash facilities and during the year have invested heavily in the new Hello Club hardware to keep our technology leading edge. As mentioned #paytoplay is a recent innovation and further enhancements will emerge following the upgrade. Not stopping here we intend to upgrade all the fluro lights in the building to LED early next year. Expect to see a vast improvement in on court light quality. A streaming camera will also be installed allowing us to live stream major matches on our CBK Exhibition Court direct to the web and facebook. The major news regarding facility upgrade is the intention to construct 2 more squash courts and enlarge the change facilities. Details are fully outlined on page 10. This is super exciting news and the upgrade project is targeted in 2 stages. Stage 1 will see the shell for 2 courts constructed that will initially house a relocatable glass court along with larger changing facilities. Fundraising is well underway for this stage with \$400k raised from an expected finished cost of \$1.2m. This stage 1 project must be completed by March 2021 prior to the World Men's Championships in Dec of the same year. Members are encouraged to get involved with the fundraising effort by way of fundraising activities, sponsorship, donations or contributions to the project. This is a major funding event and we will need to be creative to hit our target.

### Background

In 2017 the Committee completed a facilities Master Plan investigating the addition of extra courts to the complex, while retaining the open layout and flow of the current building. The original architect was commissioned and the revised layout incorporating 2 additional courts (as below) was agreed upon. Stage 1 will see the shell for 2 additional courts constructed along with larger change facilities. Initially the 2 court shell will house an all glass exhibition court to be used for the World Men's Team Championship in Dec 2021 and possibly incorporate Interactive Squash. The fitout of the 2 courts including 1 doubles court will be a future fundraising project.

- Extend existing building by 280m2
- Construct shell for 2 x courts with 1 x glass court initially located centrally in shell
- Relocate and increase size of Men's & Ladies change rooms
- Construct mezzanine storeroom above Men's change rooms
- Improvements will allow for installation of Interactive Squash
- Construction to be completed by Feb 2021 in time for World Men's Championship Dec 2021
- Estimated construction cost \$1.2m