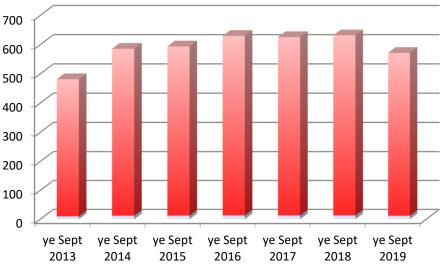

# At 30 September 2019 MEMBERSHIP STATISTICS

"The popularity of membership to this facility continues to astound and is testament to a superior facility and the comprehensive activities made available to members"

### **MEMBERSHIP**

\*Two additional courts added 2014

Devoy Squash & Fitness Centre Annual Report 2019

"The reward for work well done is the opportunity to do more"

- > Since opening in October 2011, membership has grown to **just under 600 members.** This <u>excludes</u> casual/leisure members, business house teams, Tauranga Boys College students, other local schools, community user groups (approx. an additional 1,500).
- > Every year Devoy Squash & Fitness members and guests spend over **20,000 hours** on court equating to an impressive **30,000 games of squash**
- We have the largest squash membership of any squash club in New Zealand .
- We have the **largest** graded membership in the Bay of Plenty
- > In 2017 we hosted the **World Junior Squash Championships** with entries from 28 countries
- > In 2021 we will be hosting the **World Men's Team Championship** with the best players in the world with expected entries from up to 30 countries
- We won the 2017 Bay of Plenty Squash Club of the Year and were finalists in both the Squash New Zealand Squash Club of Year and Sport BOP Club of the Year
- We won the Men's A Grade Teams **Cousins Shield** Competition for the first time in our 50 year history in 2017 then backed this **up winning it again in 2018**
- We celebrated our **50 year Anniversary in 2017**
- This year, members have excelled and won age group, regional and national titles as well as representing New Zealand and world junior teams.
- > Our junior programme was **fully subscribed** with a waiting list established.
- > Business house has **introduced new teams** incorporating social and non-members, and has culminated in new members joining the Club.
- Court usage during peak times (3.00-8.00pm) was at **90% capacity** during weekdays.
- We are stockists of the **largest selection** of squash rackets in the Bay of Plenty.
- We have hosted a number of tournaments including the largest event in the country NZ Secondary Schools Championship, Open Tournament, B Grade Tournament, Doubles Tournaments, Masters, Junior and fun tournaments.