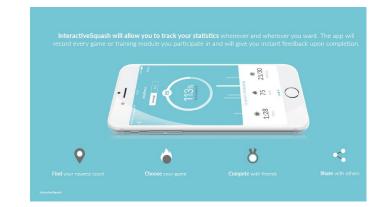

#### BACKGROUND

To cater for increased demand for courts from members, outside users, greater tournament activity and expected future demand and growth, the Committee are embarking on an expansion project to add 2 additional courts and to increase change room capacity. The plan is to increase the building by 280m2 by constructing a shell to accommodate 2 additional singles courts that will convert to an additional doubles court. The expansion is to be staged, with the 2 court space initially housing a relocatable glass court. The glass court will be the second all glass court in NZ and provide a venue for high performance players to train. The glass court will also include world leading Interactive Squash technology transforming the court to a multi-use space. Interactive Squash transforms a squash court to a digital training and games space through on-court sensors, projectors and full \$400,000 wall digital displays, all driven from a smartphone app.