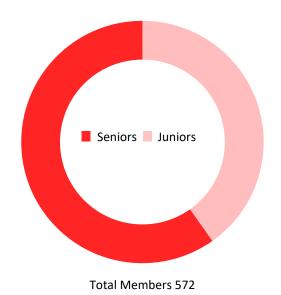

# At 30 September 2019 MEMBERSHIP STATISTICS

"The popularity of membership to this facility continues to astound and is testament to a superior facility and the comprehensive activities made available to members"

### **MEMBERSHIP**

\*Two additional courts added 2014

Devoy Squash & Fitness Centre Annual Report 2019

"The reward for work well done is the opportunity to do more"

- > Since opening in October 2011, membership has grown to **just under 600 members.** This <u>excludes</u> casual/leisure members, business house teams, Tauranga Boys College students, other local schools, community user groups (approx. an additional 1,500).
- > Every year Devoy Squash & Fitness members and guests spend over **20,000 hours** on court equating to an impressive **30,000 games of squash**
- We have the largest squash membership of any squash club in New Zealand .
- We have the **largest** graded membership in the Bay of Plenty
- > In 2017 we hosted the **World Junior Squash Championships** with entries from 28 countries
- > In 2021 we will be hosting the **World Men's Team Championship** with the best players in the world with expected entries from up to 30 countries
- We won the 2017 Bay of Plenty Squash Club of the Year and were finalists in both the Squash New Zealand Squash Club of Year and Sport BOP Club of the Year
- We won the Men's A Grade Teams **Cousins Shield** Competition for the first time in our 50 year history in 2017 then backed this **up winning it again in 2018**
- We celebrated our **50 year Anniversary in 2017**
- This year, members have excelled and won age group, regional and national titles as well as representing New Zealand and world junior teams.
- > Our junior programme was **fully subscribed** with a waiting list established.
- > Business house has **introduced new teams** incorporating social and non-members, and has culminated in new members joining the Club.
- Court usage during peak times (3.00-8.00pm) was at **90% capacity** during weekdays.
- We are stockists of the **largest selection** of squash rackets in the Bay of Plenty.
- We have hosted a number of tournaments including the largest event in the country NZ Secondary Schools Championship, Open Tournament, B Grade Tournament, Doubles Tournaments, Masters, Junior and fun tournaments.